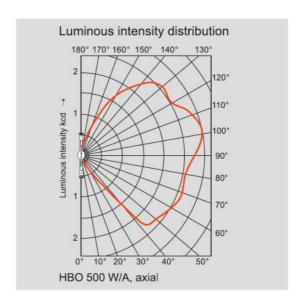

## Additional product data

Luminous intensity distribution

Luminous intensity distribution

| Product remark | Duty cycle 12 h ON/30 min OFF      |
|----------------|------------------------------------|
| Product remark | Duty cycle 12 ii Oil/30 iiiiii OFF |