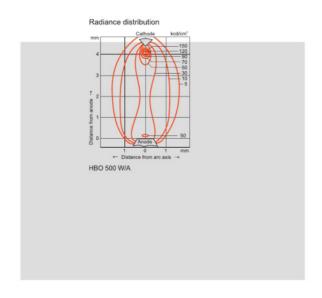

## Additional product data

Luminous intensity distribution

Luminous intensity distribution

| Product remark | Duty cycle 12 h ON/30 min OFF      |
|----------------|------------------------------------|
| Product remark | Duty cycle 12 ii Oil/30 iiiiii OFF |