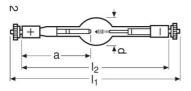

# Dimensions & weight

| Diameter           | 29.0 mm  |
|--------------------|----------|
| Length             | 190.0 mm |
| Electrode gap cold | 4.5 mm   |

## **Capabilities**

| Dimmable         | No       |
|------------------|----------|
| Burning position | Other 1) |

<sup>1)</sup> Anode underneath